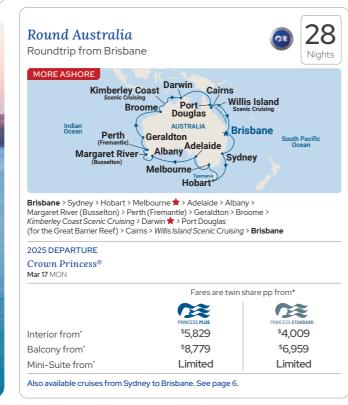

### Cruising to/from Melbourne, Naarm

Darwin

Geraldton Alban

Melbourne \* > Adelaide > Albany > Margaret River (Busselton) > Perth (Fremantle) >

Geraldton > Broome > Kinberley Coast Scenic Cruising > Darwin 🖈 > Cairns > Willis Island Scenic Cruising > Brisbane > Sydney

\*Fares are based on 23/3/25 sailing. Fares for other dates may vary.

Cairr

Melbo

**1** 

\$5,349

\$8,049

\$9,929

Willis Island

Sydnev

Fares are twin share pp from\*

\$3,789

\$6,489

\$8,369

Kimberlev Coast

largaret River

**Round Australia** 

Melbourne to Sydney

MORE ASHOR

2024 DEPARTURE

Crown Princess®

2025 DEPARTURE

Crown Princess®

Oct 30° WED

Mar 23 SUN

Interior from\*

Balcony from\*

Mini-Suite from\*

• Wonders never cease to surprise on the Round Australia cruise – one of our most popular that you can depart from your doorstep! • Discover the splendour of New Zealand on a relaxing cruise taking in the wine country around Napier, the capital of Wellington and a scenic cruise of Fiordland, all the time enjoying our immersive 'Across the Ditch' program of authentic experiences.

 The Southern Australia Explorer itinerary offers a plenitude of attractions including a visit to Phillip Island where Diamond Princess® lingers late allowing you to see the famous Little Penguin Parade. Our Seacations offer a great short holiday escape with a loved one or friends. A perfect opportunity to Come feel the Love!