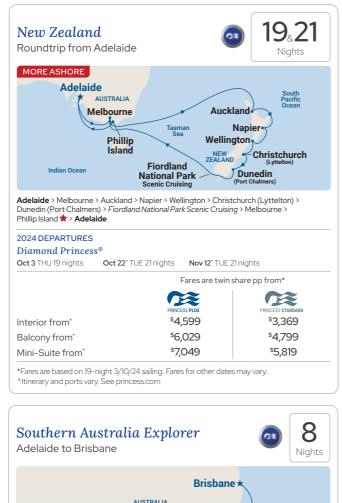

| New Zealand<br>Roundtrip from Syd  | ney                                                                 | 01                                          | ) 14<br>Nights            | Asia & Austral<br>Sydney to Tokyo                              |
|------------------------------------|---------------------------------------------------------------------|---------------------------------------------|---------------------------|----------------------------------------------------------------|
| AUSTRALIA                          | Bay of Isl<br>Au<br>Tasman<br>Sea                                   | ckland<br>Fauranga<br>New ZEALAND<br>Victon | South<br>Pacific<br>Ocean | MORE ASHORE                                                    |
|                                    | Park Scenic Cruising > Dunedi<br>cton (for Marlborough Wine Re      |                                             |                           | <b>Sydney</b> > Alotau (Milne Bay<br>Kagoshima > Kobe (for Kyo |
|                                    | yuney                                                               |                                             |                           | 2024 DEPARTURE                                                 |
| 2024 DEPARTURES<br>Royal Princess® |                                                                     |                                             |                           | Diamond Princess®<br>Sep 4 <sup>°</sup> MON                    |
| Nov 16 SAT Dec 7° SAT              | Dec 21" SAT                                                         |                                             |                           |                                                                |
| 2025 DEPARTURES                    |                                                                     |                                             |                           | 2025 DEPARTURE                                                 |
| Royal Princess®                    | Crown Pr                                                            | rincess®                                    |                           | Diamond Princess®<br>Feb 21 FRI                                |
| Jan 4° SAT Jan 18° SAT             | Feb 1° SAT Jan 11# SAT                                              | Feb 8# SAT                                  | Feb 22# SAT               |                                                                |
|                                    | Faresare                                                            | twin share pp fror                          | m*                        |                                                                |
|                                    |                                                                     |                                             | $\approx$                 |                                                                |
|                                    | PRINCESS PLUS                                                       | PRINCES                                     | SS STANDARD               | Interior from*                                                 |
| Interior from*                     | \$3,209                                                             |                                             | 2,299                     | Balcony from*                                                  |
| Balcony from*                      | \$4,109                                                             |                                             | 3,199                     | Mini-Suite from*                                               |
| Mini-Suite from <sup>*</sup>       | \$4,759                                                             | \$3                                         | 3,849                     |                                                                |
|                                    | Royal Princess® sailing. Fares for<br>and ports vary. See princess. |                                             | vary.                     | *Fares are based on 21/2/25<br>^Operates in reverse. Itiner    |