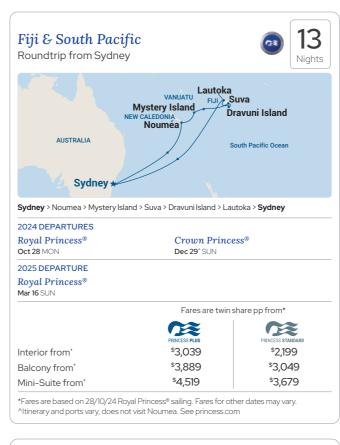

|              |
| Diamond Princess®<br>Sep 4° MON                                                                                                                                             |              |

Fares are twin share pp from\* 

|                | PRINCESS PLUS | PRINCESS STANDARD |
|----------------|---------------|-------------------|
| terior from*   | \$4,429       | \$2,999           |
| alcony from*   | \$5,229       | \$3,799           |
| ni-Suite from* | \$5,729       | \$4,299           |
|                |               |                   |

25 sailing. Fares for other dates may vary. erary and ports may vary. See princess.com







| 2024 DEPARTURES                        | 5                    |                |                     |
|----------------------------------------|----------------------|----------------|---------------------|
| Royal Princess®<br>Nov 10 SUN 6 nights | Nov 30° SAT 7 nights |                |                     |
|                                        |                      | Fares are twin | share pp from*      |
|                                        |                      | <b>1</b>       |                     |
|                                        |                      | PRINCESS PLUS  | PRINCESS STANDARD   |
| Interior from*                         |                      | \$1,489        | \$1,099             |
| Balcony from*                          |