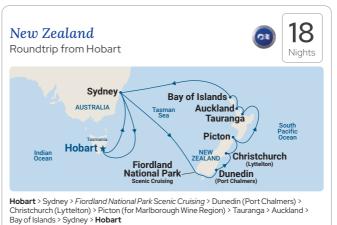

# Cruising to/from Hobart, nipaluna

• NEW sailings direct from Hobart you'll love to cruise from your doorstep! • Enjoy the delights of New Zealand and our immersive onboard 'Across the Ditch' program, which brings authentic Māori experiences, culture and local flavours onboard and ashore to showcase what makes New Zealand special. • Get together with friends you love, bring the family or rekindle a romance on a great value Seacation from Hobart to Sydney.

| 2024 DEPARTURE                            |                |                   |
|-------------------------------------------|----------------|-------------------|
| Royal Princess <sup>®</sup><br>Nov 14 ⊺H∪ |                |                   |
|                                           | Fares are twin | share pp from*    |
|                                           | PRINCESS PLUS  | PRINCESS STANDARD |
| Interior from*                            | \$4,179        | \$3,009           |
| Balcony from*                             | \$5,319        | \$4,149           |
| Mini-Suite from*                          | \$6.169        | \$4,999           |