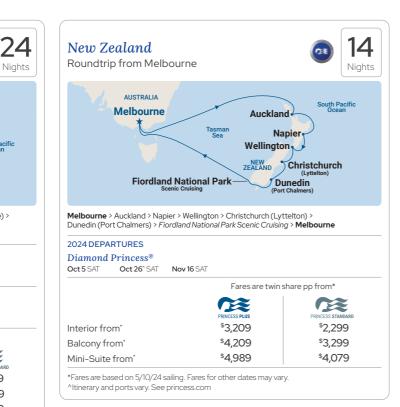

New Zealand Roundtrip from Brisbane Night Brisbane ALISTRALIA South Pacific Auckland Tauranga Christchurch < Dunedin Fiordland National Park Brisbane > Fiordland National Park Scenic Cruising > Dunedin (Port Chalmers) > Christchurch (Lyttelton) > Wellington > Napier > Tauranga > Auckland > Brisbane 2024 DEPARTURE Diamond Princess® Dec 20<sup>°</sup> FRI 2025 DEPARTURE Diamond Princess® Jan 13 MON Jan 27" MON Fares are twin share pp from\* \$3,209 \$2,299 Interior from\* \$4,209 \$3,299 Balcony from\* \$4,989 \$4,079 Mini-Suite from \*Fares are based on 13/1/25 sailing. Fares for other dates may vary.