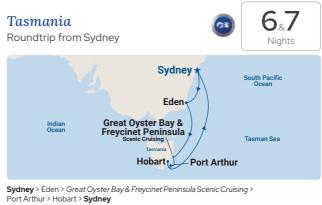

in Asian gems.

 Tasmania features with a selection of 4, 6 and 7-night cruises. You could even enjoy a one way cruise to Hobart and have the opportunity of further explorations of our 'Apple Isle' which we love.