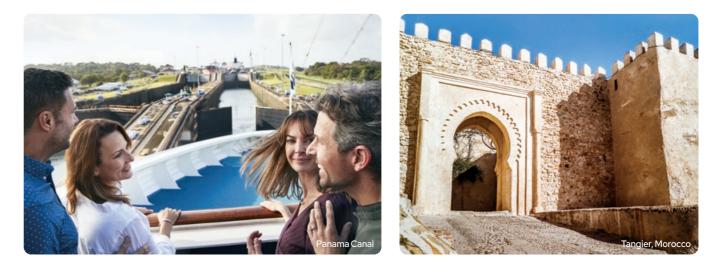

#### 2025 Crown Princess<sup>®</sup> World Cruise

Crown Princess® sets sail on the longest World Cruise EVER from Australia over 113 nights. Departing in June 2025, this six continent world adventure visits popular destinations in Asia, Mediterranean and Northern Europe, with 10 new ports of call including Haifa for visits to Galilee/Nazareth. Crown Princess® visits Mallorca (Palma) and Casablanca for Marrakech as well as the North Cape, Iceland and takes the full transit of the Panama Canal. Her return journey includes an overnight in Lima and crossing the Pacific. See details page 14-17.

#### Crown Princess<sup>®</sup> sails her first Australian World Cruise in 2025.

This 113-night spectacular adventure will venture across 6 continents to 49 destinations in 28 countries. Setting out in June 2025 Crown Princess® will sail to Southeast Asia, across the Indian Ocean, through the Suez Canal to the Mediterranean and Northern Europe, with visits to Iceland and Greenland. She then heads to New York and Miami before transiting the Panama Canal, and visits Peru and Easter Island. There is time to explore many destinations into the evening with eight late-nights including Barcelona, Haifa, Reykjavik, and Tahiti and overnights in New York and Lima.