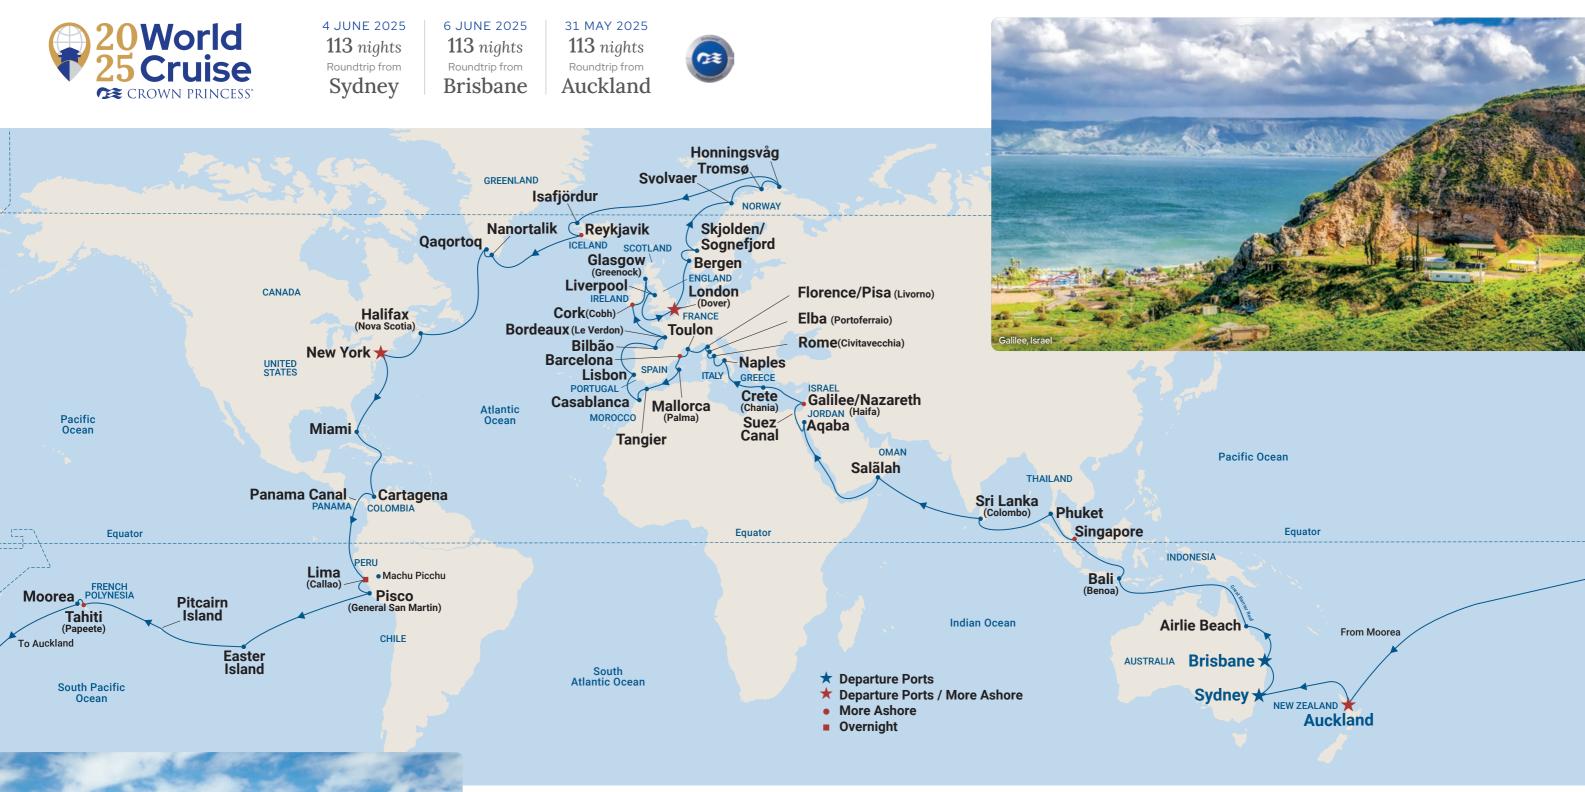

#### Crown Princess<sup>®</sup> sails her first Australian World Cruise in 2025.

This 113-night spectacular adventure will venture across 6 continents to 49 destinations in 28 countries. Setting out in June 2025 Crown Princess® will sail to Southeast Asia, across the Indian Ocean, through the Suez Canal to the Mediterranean and Northern Europe, with visits to Iceland and Greenland. She then heads to New York and Miami before transiting the Panama Canal, and visits Peru and Easter Island. There is time to explore many destinations into the evening with eight late-nights including Barcelona, Haifa, Reykjavik, and Tahiti and overnights in New York and Lima.

This journey will give access to over 25 UNESCO World Heritage Sites where you can explore the fairytalelike Cultural Landscape of Sintra from Lisbon, walk through the Sistine Chapel at the Vatican City from Rome, and sip wine and enjoy tasty Italian delights in the Historic Center of Florence.

#### 9 maiden visits

This voyage includes 9 first ever stops for our Australian World Cruises including Casablanca (for Marrakech), Chania (Crete), and Galilee/ Nazareth (Haifa).

#### MORE ASHORE

Our shore excursions experts have curated a wide array of experiences, including small group setting Discovery Exclusive tours that can take you to a Basque Cuisine Master Class in Bilbão, look out on the Bay of Fundy (home to the largest tides in the world) from Halifax, or journey along Italy's Campania region on your way to tour the lost city of Pompeii from Naples.

#### Crown Princess<sup>®</sup> 2025 World Cruise

Roundtrip from Sydney and Brisbane

| DATE          | PORT                                             | DATE      | PORT                            |
|---------------|--------------------------------------------------|-----------|---------------------------------|
| 4 Jun         | Sydney                                           | 15 Jul    | Mallorca, Balearic Islands      |
| 5 Jun         | Cruising the Tasman Sea                          | 16 Jul    | Cruising the Balearic and       |
| 6 Jun         | Brisbane                                         | 17 Jul    | Tangier, Morocco                |
| 7 Jun         | Cruising the Coral Sea                           | 18 Jul    | Casablanca, Morocco (fo         |
| 8 Jun         | Airlie Beach (for the Whitsundays) M $\clubsuit$ | 19 Jul    | Cruising the Atlantic Ocea      |
| 9-13 Jun      | Cruising the Coral & Timor Seas                  | 20 Jul    | Lisbon, Portugal                |
| 14 Jun        | Bali, Indonesia (Benoa) 🕏                        | 21 Jul    | Cruising the North Atlant       |
| 15-16 Jun     | Cruising the Java Sea (cross the Equator)        |           | and the Bay of Biscay           |
| 17 Jun        | Singapore ★                                      | 22 Jul    | Bilbão, Spain M                 |
| 18 Jun        | Cruising the Malacca Straight                    | 23 Jul    | Bordeaux, France (Le Ve         |
| 19 Jun        | Phuket, Thailand                                 | 24 Jul    | Cruising the Bay of Biscay      |
| 20-22 Jun     | Cruising the Andaman Sea                         | 25 Jul    | Cork, Ireland (Cobh for B       |
|               | and the Bay of Bengal                            | 26 Jul    | Cruising the Irish Sea          |
| 23 Jun        | Colombo, Sri Lanka                               | 27 Jul    | Glasgow, Scotland (Gree         |
| 24-26 Jun     | Cruising the Arabian Sea                         | 28 Jul    | Liverpool, England              |
| 27 Jun        | Salalah, Oman                                    | 29 Jul    | Cruising the Irish Sea and      |
| 28 Jun - 1 Ju | Il Cruising the Arabian Sea,                     | 30 Jul    | London, United Kingdom          |
|               | Gulf of Aden and the Red Sea                     | 31 Jul    | Cruising the North Sea          |
| 2 Jul         | Aqaba, Jordan (for Petra)                        | 1Aug      | Bergen, Norway                  |
| 3-4 Jul       | Suez Canal Transit and Scenic Cruising           | 2 Aug     | Sognefjord/Skjolden, No         |
| 5 Jul         | Galilee/Nazareth, Israel (Haifa) M 🚖             | 3 Aug     | Cruising the Norwegian S        |
| 6 Jul         | Cruising the Mediterranean Sea                   | 4 Aug     | Lofoten Islands, Norway         |
| 7 Jul         | Crete, Greece (Chania) M                         | 5 Aug     | Tromsø, Norway                  |
| 8 Jul         | Cruising the Mediterranean Sea                   | 6 Aug     | Honningsvåg, Norway (fo         |
| 0.101         | and Tyrrhenian Seas                              | 7-8 Aug   | Cruising the Norwegian S        |
| 9 Jul         | Naples, Italy (for Capri & Pompeii)              | 9 Aug     | lsafjördur, Iceland $\clubsuit$ |
| 10 Jul        | Rome, Italy (Civitavecchia)                      | 10 Aug    | Reykjavik, Iceland ★            |
| 11 Jul        | Elba, Italy (Portoferraio)                       | 11-12 Aug | Cruising the North Atlanti      |
| 12 Jul        | Florence/Pisa, Italy (Livorno)                   |           | and Labrador Sea                |
| 13 Jul        | Toulon (La Seyne), Provence, France              | 13 Aug    | Nanortalik, Greenland 🕏         |
| 14 Jul        | Barcelona, Spain 🕇                               | 14 Aug    | Qaqortoq, Greenland ∜           |
|               |                                                  |           |                                 |

| DRT                                                                                | DATE      | PORT                                                                      |
|------------------------------------------------------------------------------------|-----------|---------------------------------------------------------------------------|
| allorca, Balearic Islands, Spain (Palma) M<br>uising the Balearic and Alboran Seas | 15-17 Aug | Cruising the Labrador Sea, Atlantic Ocean<br>and the Gulf of St. Lawrence |
| ngier, Morocco                                                                     | 18 Aug    | Halifax, Canada                                                           |
| isablanca, Morocco (for Marrakech) M                                               | 19 Aug    | Cruising the North Atlantic Ocean                                         |
| uising the Atlantic Ocean                                                          | 20 Aug    | New York, USA 🌜                                                           |
| sbon, Portugal                                                                     | 21 Aug    | New York, USA                                                             |
| uising the North Atlantic Ocean                                                    | 22-23 Aug | Cruising the North Atlantic Ocean                                         |
| d the Bay of Biscay                                                                | 24 Aug    | Miami, USA                                                                |
| bão, Spain M                                                                       | 25-26 Aug | Cruising the North Atlantic Ocean                                         |
| ordeaux, France (Le Verdon) M                                                      |           | and Caribbean Sea                                                         |
| uising the Bay of Biscay and Celtic Sea                                            | 27 Aug    | Cartagena, Colombia                                                       |
| ork, Ireland (Cobh for Blarney Castle) ★                                           | 28 Aug    | Panama Canal Full Transit New Locks                                       |
| uising the Irish Sea                                                               |           | and Scenic Cruising                                                       |
| asgow, Scotland (Greenock)                                                         | 29-31 Aug | Cruising the Pacific Ocean (cross the Equator)                            |
| verpool, England                                                                   | 1Sep      | Lima, Peru (Callao) 🌜                                                     |
| uising the Irish Sea and English Channel                                           | 2Sep      | Lima, Peru (Callao)                                                       |
| ndon, United Kingdom (Dover) 🕇                                                     | 3 Sep     | Pisco, Peru (General San Martin)                                          |
| uising the North Sea                                                               | 4-7 Sep   | Cruising the South Pacific Ocean                                          |
| ergen, Norway                                                                      | 8 Sep     | Easter Island, Chile Scenic Cruising                                      |
| gnefjord/Skjolden, Norway M                                                        | 9-10 Sep  | Cruising the South Pacific Ocean                                          |
| uising the Norwegian Sea                                                           | 11 Sep    | Pitcairn Island, British Overseas Territory,                              |
| foten Islands, Norway (Svolvær) M 🕏                                                |           | Scenic Cruising                                                           |
| omsø, Norway                                                                       | 12-13 Sep | Cruising the South Pacific Ocean                                          |
| onningsvåg, Norway (for North Cape)                                                | 14 Sep    | Tahiti, French Polynesia (Papeete) 🕇                                      |
| uising the Norwegian Sea                                                           | 15 Sep    | Moorea, French Polynesia 🕹                                                |
| fjördur, Iceland 🕏                                                                 | 16-17 Sep | Cruising the South Pacific Ocean                                          |
| ykjavik, Iceland 🚖                                                                 | 18 Sep    | Cross the International Dateline                                          |
| uising the North Atlantic Ocean                                                    | 20-21Sep  | Cruising the South Pacific Ocean                                          |
| d Labrador Sea                                                                     | 22 Sep    | Auckland, New Zealand 🚖                                                   |
| nortalik, Greenland 🕏                                                              | 23-25 Sep | Cruising the Tasman Sea                                                   |
| 0                                                                                  |           |                                                                           |

26 Sep

Sydne

🖈 Full day and evening. 🌜 Full day and overnight. Where length in port is not indicated, port time may be half day or full day. For specific timings for each port, refer to the voyage itinerary on princess.com. Port times correct at time of publication and subject to change. M Maiden World Cruise call. 🕏 Access by ship's water shuttle, weather c \*Cruise itineraries are not guaranteed. Pricing is subject to availability. Please see Page 17 for full Terms & Conditions.