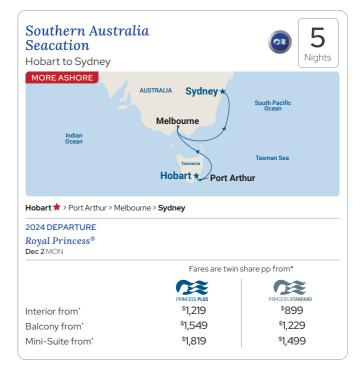

# Cruising to/from Hobart, nipaluna

• NEW sailings direct from Hobart you'll love to cruise from your doorstep! • Enjoy the delights of New Zealand and our immersive onboard 'Across the Ditch' program, which brings authentic Māori experiences, culture and local flavours onboard and ashore to showcase what makes New Zealand special. • Get together with friends you love, bring the family or rekindle a romance on a great value Seacation from Hobart to Sydney.

| 2024 DEPARTURE                            |                |                   |
|-------------------------------------------|----------------|-------------------|
| Royal Princess <sup>®</sup><br>Nov 14 ⊺H∪ |                |                   |
|                                           | Fares are twin | share pp from*    |
|                                           | PRINCESS PLUS  | PRINCESS STANDARD |
| Interior from*                            | \$4,179        | \$3,009           |
| Balcony from*                             | \$5,319        | \$4,149           |
| Mini-Suite from*                          | \$6.169        | \$4,999           |