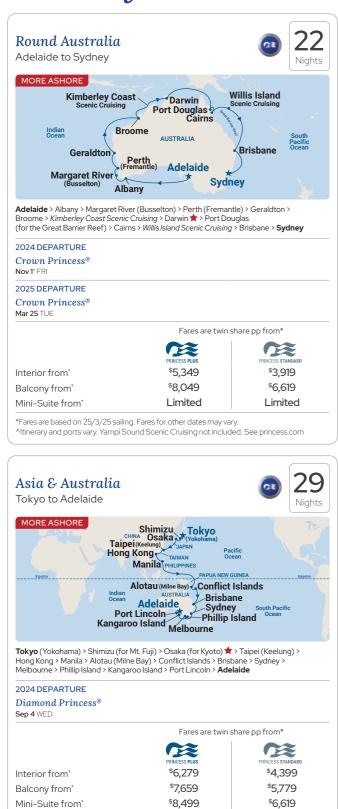

### Cruising to/from Melbourne, Naarm

Darwin

Geraldton Alban

Melbourne \* > Adelaide > Albany > Margaret River (Busselton) > Perth (Fremantle) >

Geraldton > Broome > Kinberley Coast Scenic Cruising > Darwin 🖈 > Cairns > Willis Island Scenic Cruising > Brisbane > Sydney

\*Fares are based on 23/3/25 sailing. Fares for other dates may vary.

Cairr

Melbo

**1** 

\$5,349

\$8,049

\$9,929

Willis Island

Sydnev

Fares are twin share pp from\*

\$3,789

\$6,489

\$8,369

Kimberlev Coast

largaret River

**Round Australia** 

Melbourne to Sydney

MORE ASHOR

2024 DEPARTURE

Crown Princess®

2025 DEPARTURE

Crown Princess®

Oct 30° WED

Mar 23 SUN

Interior from\*

Balcony from\*

Mini-Suite from\*

• Wonders never cease to surprise on the Round Australia cruise – one of our most popular that you can depart from your doorstep! • Discover the splendour of New Zealand on a relaxing cruise taking in the wine country around Napier, the capital of Wellington and a scenic cruise of Fiordland, all the time enjoying our immersive 'Across the Ditch' program of authentic experiences.

### Cruising to/from Adelaide, Tarntanya

• Feel the Princess love from the moment you step onboard in your homeport of Adelaide. • Take the coastal route around Australia's shoreline on the Round Australia itinerary and see the wild coast of Western Australia and the Great Barrier Reef.

 Head over to New Zealand where splendours like Fiordland await.

- For a relaxing shorter cruise enjoy a 4-night Seacation or choose the 8-night Southern Australia Explorer - perfect to enjoy with friends or family.
- Cruise from Tokyo to Adelaide for exotic adventures.

SHIP

Diamond

Princess

FARES

Interior from

Balconv from\*

\$1.119

\$1,459

Mini-Suite from' Limited Limited

\$859

<sup>\$</sup>1,199

DATES NTS

Δ

Dec 3