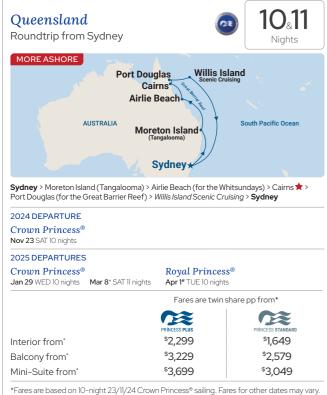

# Cruising to/from Sydney, Warrane

• Royal Princess® and Crown Princess® sail from Sydney offering a fabulous selection of destinations and durations. • Sail to New Zealand for a two week roundtrip adventure, enjoying our 'Across the Ditch' program. You could also choose a one way option between Auckland and Sydney. • Cruise to or from Japan on a repositioning cruise and take

in Asian gems.

 Tasmania features with a selection of 4, 6 and 7-night cruises. You could even enjoy a one way cruise to Hobart and have the opportunity of further explorations of our 'Apple Isle' which we love.

- Our popular Round Australia cruises return on the beautiful Crown Princess® be sure to book early as this itinerary is always popular.
- Equally popular is the Northern Explorer cruise with scenic cruising along the Kimberley Coast, plus on select departures Yampi Sound.

#### Cruising to/from

# Sydney, Warrane

\*Option to disembark in Brisbane for a 9-night sailing. See princess.com Itinerary and ports vary. Does not visit Moreton Island. See princess.com

^Option to disembark in Brisbane for 26-night sailing. See princess.com "Itinerary and ports vary. Yampi Sound Scenic Cruising not included. See princess.com