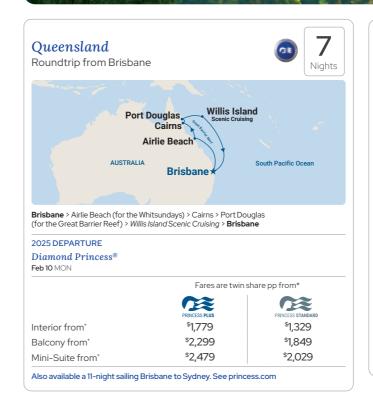

# Cruising to/from Brisbane, Meeanjin

 Crown Princess® and Diamond Princess® are your home away from home offering a world of dazzling amenities on our latest cruises offerings.

• Take the cruise of a life-time around Australia witnessing dramatic coastlines, experiencing coastal cities and having time for adventures discovering Australia's natural wonders. • Sail to New Zealand discovering Māori culture ashore and onboard experiencing our 'Across the Ditch' program.

 Visit the delights of five Australian states on the Southern Australian Explorer cruise, then disembark in Perth for further explorations.

- Head north and discover the wonders of tropical North Queensland and our Great Barrier Reef.
- Just need an escape and love to cruise or love to experience the Princess® cruise experience – a Seacation offers a wonderful opportunity.