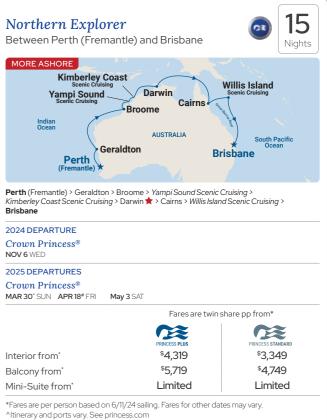

# Perth, Boorloo

Cruising to/from

| Between Perth (Freman                                                                                                                                                                                                                                                                    | tle) and Sydney                                                                                                                                                                 | Nigl                                                                        |
|------------------------------------------------------------------------------------------------------------------------------------------------------------------------------------------------------------------------------------------------------------------------------------------|---------------------------------------------------------------------------------------------------------------------------------------------------------------------------------|-----------------------------------------------------------------------------|
| MORE ASHORE                                                                                                                                                                                                                                                                              | *                                                                                                                                                                               |                                                                             |
|                                                                                                                                                                                                                                                                                          | 7                                                                                                                                                                               |                                                                             |
| Kimberley Coast                                                                                                                                                                                                                                                                          | Darwin W                                                                                                                                                                        | Villis Island<br>Scenic Cruising                                            |
| Yampi Sound —<br>Scenic Cruising                                                                                                                                                                                                                                                         | Broome Cairns                                                                                                                                                                   | Section of Lioning                                                          |
| Indian                                                                                                                                                                                                                                                                                   |                                                                                                                                                                                 |                                                                             |
| Ocean                                                                                                                                                                                                                                                                                    | AUSTRALIA<br>Brisbane                                                                                                                                                           | South Pacific                                                               |
| Geraldton                                                                                                                                                                                                                                                                                | erth                                                                                                                                                                            | Ocean                                                                       |
| 🗡 (Fre                                                                                                                                                                                                                                                                                   | mantle) Sydney *                                                                                                                                                                |                                                                             |
|                                                                                                                                                                                                                                                                                          |                                                                                                                                                                                 |                                                                             |
| Perth (Fremantle) > Geraldton > Br<br>Kimberley Coast Scenic Cruising > D<br>Brisbane > Sydney                                                                                                                                                                                           |                                                                                                                                                                                 |                                                                             |
| 2024 DEPARTURE                                                                                                                                                                                                                                                                           |                                                                                                                                                                                 |                                                                             |
| Crown Princess®                                                                                                                                                                                                                                                                          |                                                                                                                                                                                 |                                                                             |
| NOV 6 WED                                                                                                                                                                                                                                                                                |                                                                                                                                                                                 |                                                                             |
| 2025 DEPARTURES                                                                                                                                                                                                                                                                          |                                                                                                                                                                                 |                                                                             |
| Crown Princess®                                                                                                                                                                                                                                                                          |                                                                                                                                                                                 |                                                                             |
| MAR 30 <sup>^</sup> SUN APR 16" WED May                                                                                                                                                                                                                                                  | 3 SAT                                                                                                                                                                           |                                                                             |
|                                                                                                                                                                                                                                                                                          | Fares are twin s                                                                                                                                                                | hare pp from*                                                               |
|                                                                                                                                                                                                                                                                                          |                                                                                                                                                                                 |                                                                             |
|                                                                                                                                                                                                                                                                                          | PRINCESS PLUS                                                                                                                                                                   | PRINCESS STANDARD                                                           |
| Interior from*                                                                                                                                                                                                                                                                           | \$4,899                                                                                                                                                                         | \$3,799                                                                     |
| Balcony from <sup>*</sup>                                                                                                                                                                                                                                                                | \$6,499                                                                                                                                                                         | \$5,399                                                                     |
| Mini-Suite from*                                                                                                                                                                                                                                                                         | Limited                                                                                                                                                                         | Limited                                                                     |
| *Operates in reverse. See princess.                                                                                                                                                                                                                                                      | COITI                                                                                                                                                                           |                                                                             |
|                                                                                                                                                                                                                                                                                          |                                                                                                                                                                                 |                                                                             |
| Southern Australia<br>Sydney to Perth (Fremar                                                                                                                                                                                                                                            | a Explorer 🛛 👩                                                                                                                                                                  | 11&12<br>Nights                                                             |
| Southern Australia<br>Sydney to Perth (Fremar<br>MORE ASHORE<br>Perth                                                                                                                                                                                                                    | a Explorer 🛛 👩                                                                                                                                                                  |                                                                             |
| Southern Australia<br>Sydney to Perth (Fremar<br>MORE ASHORE                                                                                                                                                                                                                             | a Explorer<br>ntle)                                                                                                                                                             | Nights                                                                      |
| Southern Australia<br>Sydney to Perth (Fremar<br>MORE ASHORE<br>Perth                                                                                                                                                                                                                    | a Explorer                                                                                                                                                                      |                                                                             |
| Southern Australia<br>Sydney to Perth (Fremar<br>MORE ASHORE<br>* (Fremantle)                                                                                                                                                                                                            | a Explorer<br>ntle)<br>AUSTRALIA<br>Adelaide                                                                                                                                    | Nights                                                                      |
| Southern Australia<br>Sydney to Perth (Fremar<br>MORE ASHORE<br>Perth<br>(Fremantle)<br>Albany                                                                                                                                                                                           | a Explorer<br>ntle)<br>AUSTRALIA<br>Adelaide<br>Me                                                                                                                              | Nights Sydney *                                                             |
| Southern Australia<br>Sydney to Perth (Fremar<br>MORE ASHORE<br>Perth<br>(Fremantle)<br>Albany<br>Margaret River                                                                                                                                                                         | a Explorer<br>ntle)<br>AUSTRALIA<br>Adelaide<br>Me<br>Indian Ocean                                                                                                              | Sydney +<br>Ibourne                                                         |
| Southern Australia<br>Sydney to Perth (Fremar<br>MORE ASHORE<br>Perth<br>(Fremantle)<br>Albany<br>Margaret River                                                                                                                                                                         | a Explorer<br>ntle)<br>AUSTRALIA<br>Adelaide<br>Me<br>Indian Ocean                                                                                                              | Sydney *                                                                    |
| Southern Australia<br>Sydney to Perth (Fremar<br>MORE ASHORE<br>(Fremantle)<br>Albany<br>Margaret River<br>(Busselton)<br>Sydney > Hobart > Melbourne * >                                                                                                                                | a Explorer<br>ntle)<br>AUSTRALIA<br>Adelaide<br>Indian Ocean<br>He<br>Adelaide > Albany >                                                                                       | Sydney +<br>Ibourne                                                         |
| Southern Australia<br>Sydney to Perth (Freman<br>MORE ASHORE<br>Perth<br>(Fremantle)<br>Albany<br>Margaret River<br>(Busselton) > Perth                                                                                                                                                  | a Explorer<br>ntle)<br>AUSTRALIA<br>Adelaide<br>Indian Ocean<br>He<br>Adelaide > Albany >                                                                                       | Sydney +<br>Ibourne                                                         |
| Southern Australia<br>Sydney to Perth (Freman<br>MORE ASHORE<br>Perth<br>(Fremantle)<br>Albany<br>Margaret River<br>(Busselton) > Merth<br>Sydney > Hobart > Melbourne * ><br>Margaret River (Busselton) > Perth<br>2024 DEPARTURES                                                      | a Explorer<br>ntle)<br>AUSTRALIA<br>Adelaide<br>Indian Ocean<br>He<br>Adelaide > Albany >                                                                                       | Sydney +<br>Ibourne                                                         |
| Southern Australia<br>Sydney to Perth (Fremar<br>MORE ASHORE<br>Perth<br>(Fremantle)<br>Albany<br>Margaret River<br>(Busselton)<br>Sydney > Hobart > Melbourne * ><br>Margaret River (Busselton) > Perth<br>2024 DEPARTURES<br>Crown Princess®                                           | a Explorer<br>ntle)<br>AUSTRALIA<br>Adelaide<br>Indian Ocean<br>He<br>Adelaide > Albany >                                                                                       | Sydney +<br>Ibourne                                                         |
| Southern Australia<br>Sydney to Perth (Freman<br>MORE ASHORE<br>Perth<br>(Fremantle)<br>Albany<br>Margaret River<br>(Busselton)<br>Sydney > Hobart > Melbourne * ><br>Margaret River (Busselton) > Perth<br>2024 DEPARTURES<br>Crown Princess®                                           | a Explorer<br>ntle)<br>AUSTRALIA<br>Adelaide<br>Indian Ocean<br>He<br>Adelaide > Albany ><br>(Fremantle)                                                                        | Sydney +<br>Ibourne                                                         |
| Sydney to Perth (Freman<br>Sydney to Perth (Freman<br>Perth<br>(Fremantle)<br>Albany<br>Margaret River<br>(Busselton) > Perth<br>2024 DEPARTURES<br>Crown Princess®<br>OCT 26 SAT Il nights DEC                                                                                          | a Explorer<br>htle)<br>AUSTRALIA<br>Adelaide<br>Indian Ocean<br>He<br>Adelaide > Albany ><br>(Fremantle)<br>214° SAT12 nights                                                   | Nights<br>Sydney +<br>Ibourne<br>Tasmata<br>obart Tasma                     |
| Sydney to Perth (Fremant<br>MORE ASHORE<br>Perth<br>(Fremantle)<br>Albany<br>Margaret River<br>(Busselton) > Perth<br>2024 DEPARTURES<br>Crown Princess®<br>OCT 26 SAT Il nights DEC<br>2025 DEPARTURE<br>Crown Princess®                                                                | a Explorer<br>ntle)<br>AUSTRALIA<br>Adelaide<br>Indian Ocean<br>He<br>Adelaide > Albany ><br>(Fremantle)                                                                        | Nights<br>Sydney +<br>Ibourne<br>Tasmata<br>obart Tasma                     |
| Sydney to Perth (Fremant<br>MORE ASHORE<br>Perth<br>(Fremantle)<br>Albany<br>Margaret River<br>(Busselton) > Perth<br>2024 DEPARTURES<br>Crown Princess®<br>OCT 26 SAT Il nights DEC<br>2025 DEPARTURE<br>Crown Princess®                                                                | a Explorer<br>htle)<br>AUSTRALIA<br>Adelaide<br>Indian Ocean<br>He<br>Adelaide > Albany ><br>(Fremantle)<br>214° SAT12 nights                                                   | Nights<br>Sydney +<br>Ibourne<br>Tasmata<br>obart Tasma                     |
| Southern Australia<br>Sydney to Perth (Freman<br>MORE ASHORE<br>Perth<br>(Fremantle)<br>Albany<br>Margaret River<br>(Busselton) > Perth<br>2024 DEPARTURES<br>Crown Princess®<br>OCT 26 SAT II nights DEC<br>2025 DEPARTURE<br>Crown Princess®<br>MAR 19 WED II nights                   | a Explorer<br>htle)<br>AUSTRALIA<br>Adelaide<br>Indian Ocean<br>Hu<br>Adelaide > Albany ><br>(Fremantle)<br>C14' SAT12 nights<br>Fares are twin s<br>Eares are twin s           | Nights  Sydney *  bourne  Tasmais  Tasmais  hare pp from*  FRINCESS STANDAR |
| Southern Australia<br>Sydney to Perth (Freman<br>MORE ASHORE<br>Perth<br>(Fremantle)<br>Albany<br>Margaret River<br>(Busselton) > Perth<br>2024 DEPARTURES<br>Crown Princess®<br>OCT 26 SAT Il nights DEC<br>2025 DEPARTURE<br>Crown Princess®<br>MAR 19 WED Il nights<br>Interior from* | a Explorer<br>htle)<br>AUSTRALIA<br>Adelaide<br>Indian Ocean<br>Hu<br>Adelaide > Albany ><br>(Fremantle)<br>C14* SAT12 nights<br>Fares are twin s<br>Pares are twin s<br>22,809 | Nights                                                                      |
| Sydney to Perth (Fremant<br>MORE ASHORE<br>Perth<br>(Fremantle)<br>Albany<br>Margaret River<br>(Busselton) > Perth<br>2024 DEPARTURES<br>Crown Princess®<br>OCT 26 SAT Il nights DEC<br>2025 DEPARTURE<br>Crown Princess®                                                                | a Explorer<br>htle)<br>AUSTRALIA<br>Adelaide<br>Indian Ocean<br>Hu<br>Adelaide > Albany ><br>(Fremantle)<br>C14' SAT12 nights<br>Fares are twin s<br>Eares are twin s           | Nights  Sydney *  bourne  Tasmais  Tasmais  hare pp from*  FRINCESS STANDAR |