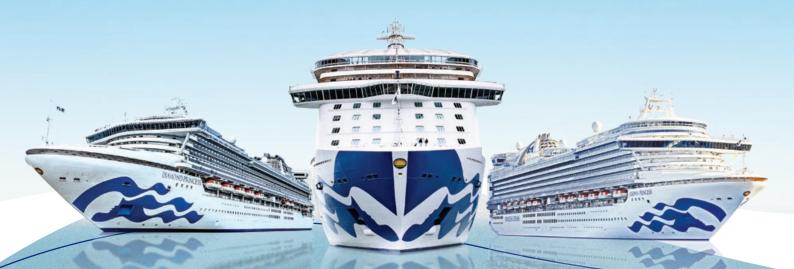

There's nothing like a cruise to connect with your loved ones and the world around you. Join us onboard one of three magnificent ships -Crown Princess®, Royal Princess® and Diamond Princess® and immerse yourself in new sights, sounds and sensations. Go somewhere you've never been before or return to a place you love. Indulge in time to yourself with service that makes you feel special.

#### Three ships

One Royal Class ship will return. Royal Princess® will sail out of Sydney, Hobart and Auckland. Diamond Princess®, will be the largest Princess ship to be based out of Brisbane, and will also sail from Melbourne and Adelaide. Crown Princess® will be the biggest ship ever committed year-round to the Australia market sailing from Sydney.

#### MORE ASHORE

Explore more in each destination with a late night (9pm or later), in Auckland, Cairns, Darwin, Melbourne and Phillip Island as well as Osaka (for Kyoto) and Hong Kong.

COVER: Left to right: Diamond Princess®, Royal Princess®, Crown Princess®. OPPOSITE PAGE: Port Arthur, Tasmania. THIS PAGE: Top to bottom: Wellington, New Zealand; Marrakech, Morocco; Royal Princess®.