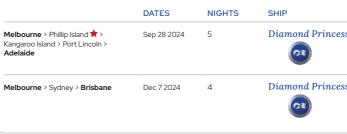

| Australian Seacations         |             |        |                   |                  | Fares are twin      | share pp from*      |
|-------------------------------|-------------|--------|-------------------|------------------|---------------------|---------------------|
|                               | DATES       | NIGHTS | SHIP              | FARES            | PRINCESS PLUS       | PRINCESS STANDARD   |
| Brisbane > Sydney > Melbourne | Sep 24 2024 | 4      | Diamond Princess® | Interior from*   | <sup>\$</sup> 869   | \$609               |
|                               |             |        | 63                | Balcony from*    | \$1,089             | \$829               |
|                               |             |        |                   | Mini-Suite from* | Limited             | Limited             |
| Brisbane > Sydney             | Sep 24 2024 | 2      | Diamond Princess® | Interior from*   | <sup>\$</sup> 409   | <sup>\$</sup> 279   |
|                               |             |        |                   | Balcony from*    | \$479               | \$349               |
|                               |             |        |                   | Mini-Suite from* | Limited             | Limited             |
| Brisbane > Sydney             | Nov 21 2024 | 2      | Crown Princess®   | Interior from*   | <sup>\$</sup> 509   | \$379               |
|                               |             |        | 63                | Balcony from*    | \$829               | \$699               |
|                               |             |        |                   | Mini-Suite from* | Limited             | Limited             |
| Brisbane > Newcastle > Sydney | Feb 17 2025 | 4      | Diamond Princess® | Interior from*   | \$839               | <sup>\$</sup> 579   |
|                               |             |        | <b>63</b>         | Balcony from*    | \$1,189             | <sup>\$</sup> 929   |
|                               |             |        |                   | Mini-Suite from* | <sup>\$</sup> 1,409 | <sup>\$</sup> 1,149 |
| Brisbane > Sydney             | Apr 14 2025 | 2      | Crown Princess®   | Interior from*   | <sup>\$</sup> 509   | \$379               |
|                               |             |        | <b>63</b>         | Balcony from*    | \$829               | \$699               |
|                               |             |        |                   | Mini-Suite from* | Limited             | Limited             |
| Brisbane > Sydney             | May 18 2025 | 2      | Crown Princess®   | Interior from*   | <sup>\$</sup> 579   | <sup>\$</sup> 449   |
|                               |             |        | <b>63</b>         | Balcony from*    | <sup>\$</sup> 769   | \$639               |
|                               |             |        |                   | Mini-Suite from* | Limited             | Limited             |

 The Southern Australia Explorer itinerary offers a plenitude of attractions including a visit to Phillip Island where Diamond Princess® lingers late allowing you to see the famous Little Penguin Parade. Our Seacations offer a great short holiday escape with a loved one or friends. A perfect opportunity to Come feel the Love!