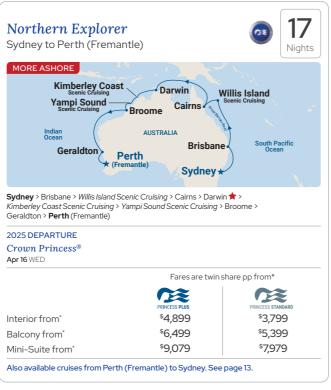

# Perth, Boorloo

Cruising to/from

| Between Perth (Freman                                                                                                                                                                                                                                                                    | tle) and Sydney                                                                                                                                                                 | Nigl                                                                        |
|------------------------------------------------------------------------------------------------------------------------------------------------------------------------------------------------------------------------------------------------------------------------------------------|---------------------------------------------------------------------------------------------------------------------------------------------------------------------------------|-----------------------------------------------------------------------------|
| MORE ASHORE                                                                                                                                                                                                                                                                              | *                                                                                                                                                                               |                                                                             |
|                                                                                                                                                                                                                                                                                          | 7                                                                                                                                                                               |                                                                             |
| Kimberley Coast                                                                                                                                                                                                                                                                          | Darwin W                                                                                                                                                                        | Villis Island<br>Scenic Cruising                                            |
| Yampi Sound —<br>Scenic Cruising                                                                                                                                                                                                                                                         | Broome Cairns                                                                                                                                                                   | Section of Lioning                                                          |
| Indian                                                                                                                                                                                                                                                                                   |                                                                                                                                                                                 |                                                                             |
| Ocean                                                                                                                                                                                                                                                                                    | AUSTRALIA<br>Brisbane                                                                                                                                                           | South Pacific                                                               |
| Geraldton                                                                                                                                                                                                                                                                                | erth                                                                                                                                                                            | Ocean                                                                       |
| 🗡 (Fre                                                                                                                                                                                                                                                                                   | mantle) Sydney *                                                                                                                                                                |                                                                             |
|                                                                                                                                                                                                                                                                                          |                                                                                                                                                                                 |                                                                             |
| Perth (Fremantle) > Geraldton > Br<br>Kimberley Coast Scenic Cruising > D<br>Brisbane > Sydney                                                                                                                                                                                           |                                                                                                                                                                                 |                                                                             |
| 2024 DEPARTURE                                                                                                                                                                                                                                                                           |                                                                                                                                                                                 |                                                                             |
| Crown Princess®                                                                                                                                                                                                                                                                          |                                                                                                                                                                                 |                                                                             |
| NOV 6 WED                                                                                                                                                                                                                                                                                |                                                                                                                                                                                 |                                                                             |
| 2025 DEPARTURES                                                                                                                                                                                                                                                                          |                                                                                                                                                                                 |                                                                             |
| Crown Princess®                                                                                                                                                                                                                                                                          |                                                                                                                                                                                 |                                                                             |
| MAR 30 <sup>^</sup> SUN APR 16" WED May                                                                                                                                                                                                                                                  | 3 SAT                                                                                                                                                                           |                                                                             |
|                                                                                                                                                                                                                                                                                          | Fares are twin s                                                                                                                                                                | hare pp from*                                                               |
|                                                                                                                                                                                                                                                                                          |                                                                                                                                                                                 |                                                                             |
|                                                                                                                                                                                                                                                                                          | PRINCESS PLUS                                                                                                                                                                   | PRINCESS STANDARD                                                           |
| Interior from*                                                                                                                                                                                                                                                                           | \$4,899                                                                                                                                                                         | \$3,799                                                                     |
| Balcony from <sup>*</sup>                                                                                                                                                                                                                                                                | \$6,499                                                                                                                                                                         | \$5,399                                                                     |
| Mini-Suite from*                                                                                                                                                                                                                                                                         | Limited                                                                                                                                                                         | Limited                                                                     |
| *Operates in reverse. See princess.                                                                                                                                                                                                                                                      | COITI                                                                                                                                                                           |                                                                             |
|                                                                                                                                                                                                                                                                                          |                                                                                                                                                                                 |                                                                             |
| Southern Australia<br>Sydney to Perth (Fremar                                                                                                                                                                                                                                            | a Explorer 🛛 👩                                                                                                                                                                  | 11&12<br>Nights                                                             |
| Southern Australia<br>Sydney to Perth (Fremar<br>MORE ASHORE<br>Perth                                                                                                                                                                                                                    | a Explorer 🛛 👩                                                                                                                                                                  |                                                                             |
| Southern Australia<br>Sydney to Perth (Fremar<br>MORE ASHORE                                                                                                                                                                                                                             | a Explorer<br>ntle)                                                                                                                                                             | Nights                                                                      |
| Southern Australia<br>Sydney to Perth (Fremar<br>MORE ASHORE<br>Perth                                                                                                                                                                                                                    | a Explorer                                                                                                                                                                      |                                                                             |
| Southern Australia<br>Sydney to Perth (Fremar<br>MORE ASHORE<br>* (Fremantle)                                                                                                                                                                                                            | a Explorer<br>ntle)<br>AUSTRALIA<br>Adelaide                                                                                                                                    | Nights                                                                      |
| Southern Australia<br>Sydney to Perth (Fremar<br>MORE ASHORE<br>Perth<br>(Fremantle)<br>Albany                                                                                                                                                                                           | a Explorer<br>ntle)<br>AUSTRALIA<br>Adelaide<br>Me                                                                                                                              | Nights Sydney *                                                             |
| Southern Australia<br>Sydney to Perth (Fremar<br>MORE ASHORE<br>Perth<br>(Fremantle)<br>Albany<br>Margaret River                                                                                                                                                                         | a Explorer<br>ntle)<br>AUSTRALIA<br>Adelaide<br>Me<br>Indian Ocean                                                                                                              | Sydney +<br>Ibourne                                                         |
| Southern Australia<br>Sydney to Perth (Fremar<br>MORE ASHORE<br>Perth<br>(Fremantle)<br>Albany<br>Margaret River                                                                                                                                                                         | a Explorer<br>ntle)<br>AUSTRALIA<br>Adelaide<br>Me<br>Indian Ocean                                                                                                              | Sydney *                                                                    |
| Southern Australia<br>Sydney to Perth (Fremar<br>MORE ASHORE<br>(Fremantle)<br>Albany<br>Margaret River<br>(Busselton)<br>Sydney > Hobart > Melbourne * >                                                                                                                                | a Explorer<br>ntle)<br>AUSTRALIA<br>Adelaide<br>Indian Ocean<br>He<br>Adelaide > Albany >                                                                                       | Sydney +<br>Ibourne                                                         |
| Southern Australia<br>Sydney to Perth (Freman<br>MORE ASHORE<br>Perth<br>(Fremantle)<br>Albany<br>Margaret River<br>(Busselton) > Perth                                                                                                                                                  | a Explorer<br>ntle)<br>AUSTRALIA<br>Adelaide<br>Indian Ocean<br>He<br>Adelaide > Albany >                                                                                       | Sydney +<br>Ibourne                                                         |
| Southern Australia<br>Sydney to Perth (Freman<br>MORE ASHORE<br>Perth<br>(Fremantle)<br>Albany<br>Margaret River<br>(Busselton) > Merth<br>Sydney > Hobart > Melbourne * ><br>Margaret River (Busselton) > Perth<br>2024 DEPARTURES                                                      | a Explorer<br>ntle)<br>AUSTRALIA<br>Adelaide<br>Indian Ocean<br>He<br>Adelaide > Albany >                                                                                       | Sydney +<br>Ibourne                                                         |
| Southern Australia<br>Sydney to Perth (Fremar<br>MORE ASHORE<br>Perth<br>(Fremantle)<br>Albany<br>Margaret River<br>(Busselton)<br>Sydney > Hobart > Melbourne * ><br>Margaret River (Busselton) > Perth<br>2024 DEPARTURES<br>Crown Princess®                                           | a Explorer<br>ntle)<br>AUSTRALIA<br>Adelaide<br>Indian Ocean<br>He<br>Adelaide > Albany >                                                                                       | Sydney +<br>Ibourne                                                         |
| Southern Australia<br>Sydney to Perth (Freman<br>MORE ASHORE<br>Perth<br>(Fremantle)<br>Albany<br>Margaret River<br>(Busselton)<br>Sydney > Hobart > Melbourne * ><br>Margaret River (Busselton) > Perth<br>2024 DEPARTURES<br>Crown Princess®                                           | a Explorer<br>ntle)<br>AUSTRALIA<br>Adelaide<br>Indian Ocean<br>He<br>Adelaide > Albany ><br>(Fremantle)                                                                        | Sydney +<br>Ibourne                                                         |
| Sydney to Perth (Freman<br>Sydney to Perth (Freman<br>Perth<br>(Fremantle)<br>Albany<br>Margaret River<br>(Busselton) > Perth<br>2024 DEPARTURES<br>Crown Princess®<br>OCT 26 SAT Il nights DEC                                                                                          | a Explorer<br>htle)<br>AUSTRALIA<br>Adelaide<br>Indian Ocean<br>He<br>Adelaide > Albany ><br>(Fremantle)<br>214° SAT12 nights                                                   | Nights<br>Sydney +<br>Ibourne<br>Tasmata<br>obart Tasma                     |
| Sydney to Perth (Fremant<br>MORE ASHORE<br>Perth<br>(Fremantle)<br>Albany<br>Margaret River<br>(Busselton) > Perth<br>2024 DEPARTURES<br>Crown Princess®<br>OCT 26 SAT Il nights DEC<br>2025 DEPARTURE<br>Crown Princess®                                                                | a Explorer<br>ntle)<br>AUSTRALIA<br>Adelaide<br>Indian Ocean<br>He<br>Adelaide > Albany ><br>(Fremantle)                                                                        | Nights<br>Sydney +<br>Ibourne<br>Tasmata<br>obart Tasma                     |
| Sydney to Perth (Fremant<br>MORE ASHORE<br>Perth<br>(Fremantle)<br>Albany<br>Margaret River<br>(Busselton) > Perth<br>2024 DEPARTURES<br>Crown Princess®<br>OCT 26 SAT Il nights DEC<br>2025 DEPARTURE<br>Crown Princess®                                                                | a Explorer<br>htle)<br>AUSTRALIA<br>Adelaide<br>Indian Ocean<br>He<br>Adelaide > Albany ><br>(Fremantle)<br>214° SAT12 nights                                                   | Nights<br>Sydney +<br>Ibourne<br>Tasmata<br>obart Tasma                     |
| Southern Australia<br>Sydney to Perth (Freman<br>MORE ASHORE<br>Perth<br>(Fremantle)<br>Albany<br>Margaret River<br>(Busselton) > Perth<br>2024 DEPARTURES<br>Crown Princess®<br>OCT 26 SAT II nights DEC<br>2025 DEPARTURE<br>Crown Princess®<br>MAR 19 WED II nights                   | a Explorer<br>htle)<br>AUSTRALIA<br>Adelaide<br>Indian Ocean<br>Hu<br>Adelaide > Albany ><br>(Fremantle)<br>C14' SAT12 nights<br>Fares are twin s<br>Eares are twin s           | Nights  Sydney *  bourne  Tasmais  Tasmais  hare pp from*  FRINCESS STANDAR |
| Southern Australia<br>Sydney to Perth (Freman<br>MORE ASHORE<br>Perth<br>(Fremantle)<br>Albany<br>Margaret River<br>(Busselton) > Perth<br>2024 DEPARTURES<br>Crown Princess®<br>OCT 26 SAT Il nights DEC<br>2025 DEPARTURE<br>Crown Princess®<br>MAR 19 WED Il nights<br>Interior from* | a Explorer<br>htle)<br>AUSTRALIA<br>Adelaide<br>Indian Ocean<br>Hu<br>Adelaide > Albany ><br>(Fremantle)<br>C14* SAT12 nights<br>Fares are twin s<br>Pares are twin s<br>22,809 | Nights                                                                      |
| Sydney to Perth (Fremant<br>MORE ASHORE<br>Perth<br>(Fremantle)<br>Albany<br>Margaret River<br>(Busselton) > Perth<br>2024 DEPARTURES<br>Crown Princess®<br>OCT 26 SAT Il nights DEC<br>2025 DEPARTURE<br>Crown Princess®                                                                | a Explorer<br>htle)<br>AUSTRALIA<br>Adelaide<br>Indian Ocean<br>Hu<br>Adelaide > Albany ><br>(Fremantle)<br>C14' SAT12 nights<br>Fares are twin s<br>Eares are twin s           | Nights  Sydney *  bourne  Tasmais  Tasmais  hare pp from*  FRINCESS STANDAR |