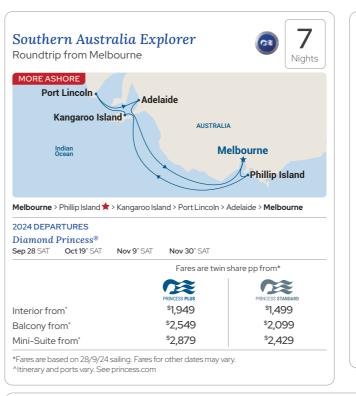

 The Southern Australia Explorer itinerary offers a plenitude of attractions including a visit to Phillip Island where Diamond Princess® lingers late allowing you to see the famous Little Penguin Parade. Our Seacations offer a great short holiday escape with a loved one or friends. A perfect opportunity to Come feel the Love!

#### Australian Seacations

|                 |                  | Faran ara turia     | *                   |
|-----------------|------------------|---------------------|---------------------|
|                 |                  | Fares are twin      | share pp from*      |
|                 | FARES            | PRINCESS PLUS       | PRINCESS STANDARD   |
|                 | THREE            |                     |                     |
| SS <sup>®</sup> | Interior from•   | <sup>\$</sup> 1,399 | \$1,079             |
|                 | Balcony from•    | <sup>\$</sup> 1,819 | <sup>\$</sup> 1,499 |
|                 | Mini-Suite from• | Limited             | Limited             |
| ss®             | Interior from•   | \$839               | <sup>\$</sup> 579   |
|                 | Balcony from•    | \$1,189             | <sup>\$</sup> 929   |
|                 | Mini-Suite from• | \$1,409             | <sup>\$</sup> 1,149 |
|                 |                  |                     |                     |