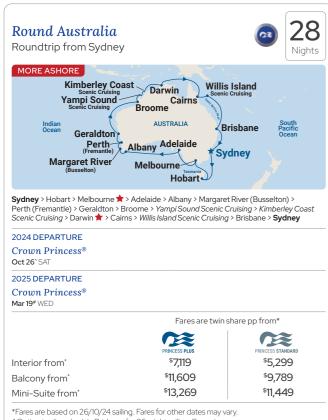

- Our popular Round Australia cruises return on the beautiful Crown Princess® be sure to book early as this itinerary is always popular.
- Equally popular is the Northern Explorer cruise with scenic cruising along the Kimberley Coast, plus on select departures Yampi Sound.

Interior from\*

Balcony from\*

Mini-Suite from\*

• Wonders never cease to surprise on the Round Australia cruise – one of our most popular that you can depart from your doorstep! • Discover the splendour of New Zealand on a relaxing cruise taking in the wine country around Napier, the capital of Wellington and a scenic cruise of Fiordland, all the time enjoying our immersive 'Across the Ditch' program of authentic experiences.

 The Southern Australia Explorer itinerary offers a plenitude of attractions including a visit to Phillip Island where Diamond Princess® lingers late allowing you to see the famous Little Penguin Parade. Our Seacations offer a great short holiday escape with a loved one or friends. A perfect opportunity to Come feel the Love!