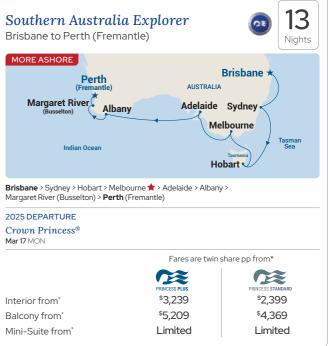

# Perth, Boorloo

Cruising to/from

| Between Perth (Freman                                                                                                                                                                                                                                                                    | tle) and Sydney                                                                                                                                                                 | Nigl                                                                        |
|------------------------------------------------------------------------------------------------------------------------------------------------------------------------------------------------------------------------------------------------------------------------------------------|---------------------------------------------------------------------------------------------------------------------------------------------------------------------------------|-----------------------------------------------------------------------------|
| MORE ASHORE                                                                                                                                                                                                                                                                              | *                                                                                                                                                                               |                                                                             |
|                                                                                                                                                                                                                                                                                          | 7                                                                                                                                                                               |                                                                             |
| Kimberley Coast                                                                                                                                                                                                                                                                          | Darwin W                                                                                                                                                                        | Villis Island<br>Scenic Cruising                                            |
| Yampi Sound —<br>Scenic Cruising                                                                                                                                                                                                                                                         | Broome Cairns                                                                                                                                                                   | Section of Lioning                                                          |
| Indian                                                                                                                                                                                                                                                                                   |                                                                                                                                                                                 |                                                                             |
| Ocean                                                                                                                                                                                                                                                                                    | AUSTRALIA<br>Brisbane                                                                                                                                                           | South Pacific                                                               |
| Geraldton                                                                                                                                                                                                                                                                                | erth                                                                                                                                                                            | Ocean                                                                       |
| 🗡 (Fre                                                                                                                                                                                                                                                                                   | mantle) Sydney *                                                                                                                                                                |                                                                             |
|                                                                                                                                                                                                                                                                                          |                                                                                                                                                                                 |                                                                             |
| Perth (Fremantle) > Geraldton > Br<br>Kimberley Coast Scenic Cruising > D<br>Brisbane > Sydney                                                                                                                                                                                           |                                                                                                                                                                                 |                                                                             |
| 2024 DEPARTURE                                                                                                                                                                                                                                                                           |                                                                                                                                                                                 |                                                                             |
| Crown Princess®                                                                                                                                                                                                                                                                          |                                                                                                                                                                                 |                                                                             |
| NOV 6 WED                                                                                                                                                                                                                                                                                |                                                                                                                                                                                 |                                                                             |
| 2025 DEPARTURES                                                                                                                                                                                                                                                                          |                                                                                                                                                                                 |                                                                             |
| Crown Princess®                                                                                                                                                                                                                                                                          |                                                                                                                                                                                 |                                                                             |
| MAR 30 <sup>^</sup> SUN APR 16" WED May                                                                                                                                                                                                                                                  | 3 SAT                                                                                                                                                                           |                                                                             |
|                                                                                                                                                                                                                                                                                          | Fares are twin s                                                                                                                                                                | hare pp from*                                                               |
|                                                                                                                                                                                                                                                                                          |                                                                                                                                                                                 |                                                                             |
|                                                                                                                                                                                                                                                                                          | PRINCESS PLUS                                                                                                                                                                   | PRINCESS STANDARD                                                           |
| Interior from*                                                                                                                                                                                                                                                                           | \$4,899                                                                                                                                                                         | \$3,799                                                                     |
| Balcony from <sup>*</sup>                                                                                                                                                                                                                                                                | \$6,499                                                                                                                                                                         | \$5,399                                                                     |
| Mini-Suite from*                                                                                                                                                                                                                                                                         | Limited                                                                                                                                                                         | Limited                                                                     |
| *Operates in reverse. See princess.                                                                                                                                                                                                                                                      | COITI                                                                                                                                                                           |                                                                             |
|                                                                                                                                                                                                                                                                                          |                                                                                                                                                                                 |                                                                             |
| Southern Australia<br>Sydney to Perth (Fremar                                                                                                                                                                                                                                            | a Explorer 🛛 👩                                                                                                                                                                  | 11&12<br>Nights                                                             |
| Southern Australia<br>Sydney to Perth (Fremar<br>MORE ASHORE<br>Perth                                                                                                                                                                                                                    | a Explorer 🛛 👩                                                                                                                                                                  |                                                                             |
| Southern Australia<br>Sydney to Perth (Fremar<br>MORE ASHORE                                                                                                                                                                                                                             | a Explorer<br>ntle)                                                                                                                                                             | Nights                                                                      |
| Southern Australia<br>Sydney to Perth (Fremar<br>MORE ASHORE<br>Perth                                                                                                                                                                                                                    | a Explorer                                                                                                                                                                      |                                                                             |
| Southern Australia<br>Sydney to Perth (Fremar<br>MORE ASHORE<br>* (Fremantle)                                                                                                                                                                                                            | a Explorer<br>ntle)<br>AUSTRALIA<br>Adelaide                                                                                                                                    | Nights                                                                      |
| Southern Australia<br>Sydney to Perth (Fremar<br>MORE ASHORE<br>Perth<br>(Fremantle)<br>Albany                                                                                                                                                                                           | a Explorer<br>ntle)<br>AUSTRALIA<br>Adelaide<br>Me                                                                                                                              | Nights Sydney *                                                             |
| Southern Australia<br>Sydney to Perth (Fremar<br>MORE ASHORE<br>Perth<br>(Fremantle)<br>Albany<br>Margaret River                                                                                                                                                                         | a Explorer<br>ntle)<br>AUSTRALIA<br>Adelaide<br>Me<br>Indian Ocean                                                                                                              | Sydney +<br>Ibourne                                                         |
| Southern Australia<br>Sydney to Perth (Fremar<br>MORE ASHORE<br>Perth<br>(Fremantle)<br>Albany<br>Margaret River                                                                                                                                                                         | a Explorer<br>ntle)<br>AUSTRALIA<br>Adelaide<br>Me<br>Indian Ocean                                                                                                              | Sydney *                                                                    |
| Southern Australia<br>Sydney to Perth (Fremar<br>MORE ASHORE<br>(Fremantle)<br>Albany<br>Margaret River<br>(Busselton)<br>Sydney > Hobart > Melbourne * >                                                                                                                                | a Explorer<br>ntle)<br>AUSTRALIA<br>Adelaide<br>Indian Ocean<br>He<br>Adelaide > Albany >                                                                                       | Sydney +<br>Ibourne                                                         |
| Southern Australia<br>Sydney to Perth (Freman<br>MORE ASHORE<br>Perth<br>(Fremantle)<br>Albany<br>Margaret River<br>(Busselton) > Perth                                                                                                                                                  | a Explorer<br>ntle)<br>AUSTRALIA<br>Adelaide<br>Indian Ocean<br>He<br>Adelaide > Albany >                                                                                       | Sydney +<br>Ibourne                                                         |
| Southern Australia<br>Sydney to Perth (Freman<br>MORE ASHORE<br>Perth<br>(Fremantle)<br>Albany<br>Margaret River<br>(Busselton) > Merth<br>Sydney > Hobart > Melbourne * ><br>Margaret River (Busselton) > Perth<br>2024 DEPARTURES                                                      | a Explorer<br>ntle)<br>AUSTRALIA<br>Adelaide<br>Indian Ocean<br>He<br>Adelaide > Albany >                                                                                       | Sydney +<br>Ibourne                                                         |
| Southern Australia<br>Sydney to Perth (Fremar<br>MORE ASHORE<br>Perth<br>(Fremantle)<br>Albany<br>Margaret River<br>(Busselton)<br>Sydney > Hobart > Melbourne * ><br>Margaret River (Busselton) > Perth<br>2024 DEPARTURES<br>Crown Princess®                                           | a Explorer<br>ntle)<br>AUSTRALIA<br>Adelaide<br>Indian Ocean<br>He<br>Adelaide > Albany >                                                                                       | Sydney +<br>Ibourne                                                         |
| Southern Australia<br>Sydney to Perth (Freman<br>MORE ASHORE<br>Perth<br>(Fremantle)<br>Albany<br>Margaret River<br>(Busselton)<br>Sydney > Hobart > Melbourne * ><br>Margaret River (Busselton) > Perth<br>2024 DEPARTURES<br>Crown Princess®                                           | a Explorer<br>ntle)<br>AUSTRALIA<br>Adelaide<br>Indian Ocean<br>He<br>Adelaide > Albany ><br>(Fremantle)                                                                        | Sydney +<br>Ibourne                                                         |
| Sydney to Perth (Freman<br>Sydney to Perth (Freman<br>Perth<br>(Fremantle)<br>Albany<br>Margaret River<br>(Busselton) > Perth<br>2024 DEPARTURES<br>Crown Princess®<br>OCT 26 SAT Il nights DEC                                                                                          | a Explorer<br>htle)<br>AUSTRALIA<br>Adelaide<br>Indian Ocean<br>He<br>Adelaide > Albany ><br>(Fremantle)<br>214° SAT12 nights                                                   | Nights<br>Sydney +<br>Ibourne<br>Tasmata<br>obart Tasma                     |
| Sydney to Perth (Fremant<br>MORE ASHORE<br>Perth<br>(Fremantle)<br>Albany<br>Margaret River<br>(Busselton) > Perth<br>2024 DEPARTURES<br>Crown Princess®<br>OCT 26 SAT Il nights DEC<br>2025 DEPARTURE<br>Crown Princess®                                                                | a Explorer<br>ntle)<br>AUSTRALIA<br>Adelaide<br>Indian Ocean<br>He<br>Adelaide > Albany ><br>(Fremantle)                                                                        | Nights<br>Sydney +<br>Ibourne<br>Tasmata<br>obart Tasma                     |
| Sydney to Perth (Fremant<br>MORE ASHORE<br>Perth<br>(Fremantle)<br>Albany<br>Margaret River<br>(Busselton) > Perth<br>2024 DEPARTURES<br>Crown Princess®<br>OCT 26 SAT Il nights DEC<br>2025 DEPARTURE<br>Crown Princess®                                                                | a Explorer<br>htle)<br>AUSTRALIA<br>Adelaide<br>Indian Ocean<br>He<br>Adelaide > Albany ><br>(Fremantle)<br>214° SAT12 nights                                                   | Nights<br>Sydney +<br>Ibourne<br>Tasmata<br>obart Tasma                     |
| Southern Australia<br>Sydney to Perth (Freman<br>MORE ASHORE<br>Perth<br>(Fremantle)<br>Albany<br>Margaret River<br>(Busselton) > Perth<br>2024 DEPARTURES<br>Crown Princess®<br>OCT 26 SAT II nights DEC<br>2025 DEPARTURE<br>Crown Princess®<br>MAR 19 WED II nights                   | a Explorer<br>htle)<br>AUSTRALIA<br>Adelaide<br>Indian Ocean<br>Hu<br>Adelaide > Albany ><br>(Fremantle)<br>C14' SAT12 nights<br>Fares are twin s<br>Eares are twin s           | Nights  Sydney *  bourne  Tasmais  Tasmais  hare pp from*  FRINCESS STANDAR |
| Southern Australia<br>Sydney to Perth (Freman<br>MORE ASHORE<br>Perth<br>(Fremantle)<br>Albany<br>Margaret River<br>(Busselton) > Perth<br>2024 DEPARTURES<br>Crown Princess®<br>OCT 26 SAT Il nights DEC<br>2025 DEPARTURE<br>Crown Princess®<br>MAR 19 WED Il nights<br>Interior from* | a Explorer<br>htle)<br>AUSTRALIA<br>Adelaide<br>Indian Ocean<br>Hu<br>Adelaide > Albany ><br>(Fremantle)<br>C14* SAT12 nights<br>Fares are twin s<br>Pares are twin s<br>22,809 | Nights                                                                      |
| Sydney to Perth (Fremant<br>MORE ASHORE<br>Perth<br>(Fremantle)<br>Albany<br>Margaret River<br>(Busselton) > Perth<br>2024 DEPARTURES<br>Crown Princess®<br>OCT 26 SAT Il nights DEC<br>2025 DEPARTURE<br>Crown Princess®                                                                | a Explorer<br>htle)<br>AUSTRALIA<br>Adelaide<br>Indian Ocean<br>Hu<br>Adelaide > Albany ><br>(Fremantle)<br>C14' SAT12 nights<br>Fares are twin s<br>Eares are twin s           | Nights  Sydney *  bourne  Tasmais  Tasmais  hare pp from*  FRINCESS STANDAR |

Adelaide >

Port Lincoln >

Kangaroo Island > 2024

• Step on board Crown Princess<sup>®</sup> and sail around the northern coastline of Australia to arrive in the beautiful harbour of Sydney. You can also choose to disembark in Brisbane on the Round Australia cruises.

· Guests tell us they love to sail out of Sydney past the Opera House and this sets the scene for a glorious cruise around Australia's southern shores to Perth.

\*Operates in reverse. See princess.com