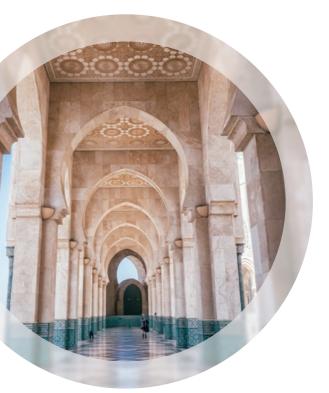

#### 2025 Crown Princess<sup>®</sup> World Cruise

Crown Princess® sets sail on the longest World Cruise EVER from Australia over 113 nights. Departing in June 2025, this six continent world adventure visits popular destinations in Asia, Mediterranean and Northern Europe, with 10 new ports of call including Haifa for visits to Galilee/Nazareth. Crown Princess® visits Mallorca (Palma) and Casablanca for Marrakech as well as the North Cape, Iceland and takes the full transit of the Panama Canal. Her return journey includes an overnight in Lima and crossing the Pacific. See details page 14-17.

#### 9 maiden visits

This voyage includes 9 first ever stops for our Australian World Cruises including Casablanca (for Marrakech), Chania (Crete), and Galilee/ Nazareth (Haifa).