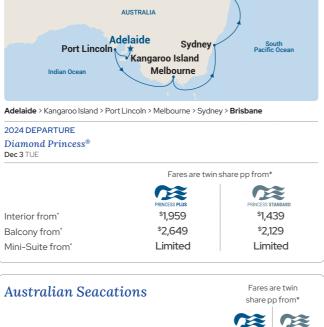

### Cruising to/from Adelaide, Tarntanya

• Feel the Princess love from the moment you step onboard in your homeport of Adelaide. • Take the coastal route around Australia's shoreline on the Round Australia itinerary and see the wild coast of Western Australia and the Great Barrier Reef.

 Head over to New Zealand where splendours like Fiordland await.

- For a relaxing shorter cruise enjoy a 4-night Seacation or choose the 8-night Southern Australia Explorer - perfect to enjoy with friends or family.
- Cruise from Tokyo to Adelaide for exotic adventures.

SHIP

Diamond

Princess

FARES

Interior from

Balconv from\*

\$1.119

\$1,459

Mini-Suite from' Limited Limited

\$859

<sup>\$</sup>1,199

DATES NTS

Δ

Dec 3