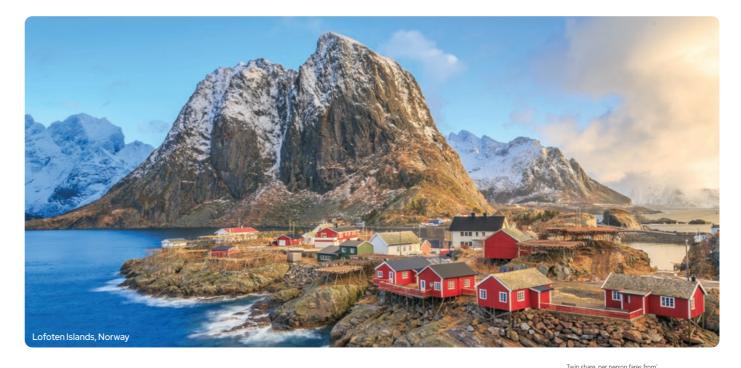

#### Crown Princess<sup>®</sup> 2025 World Cruise

Roundtrip from Sydney and Brisbane

| DATE          | PORT                                             | DATE      | PORT                            |
|---------------|--------------------------------------------------|-----------|---------------------------------|
| 4 Jun         | Sydney                                           | 15 Jul    | Mallorca, Balearic Islands      |
| 5 Jun         | Cruising the Tasman Sea                          | 16 Jul    | Cruising the Balearic and       |
| 6 Jun         | Brisbane                                         | 17 Jul    | Tangier, Morocco                |
| 7 Jun         | Cruising the Coral Sea                           | 18 Jul    | Casablanca, Morocco (fo         |
| 8 Jun         | Airlie Beach (for the Whitsundays) M $\clubsuit$ | 19 Jul    | Cruising the Atlantic Ocea      |
| 9-13 Jun      | Cruising the Coral & Timor Seas                  | 20 Jul    | Lisbon, Portugal                |
| 14 Jun        | Bali, Indonesia (Benoa) 🕏                        | 21 Jul    | Cruising the North Atlant       |
| 15-16 Jun     | Cruising the Java Sea (cross the Equator)        |           | and the Bay of Biscay           |
| 17 Jun        | Singapore ★                                      | 22 Jul    | Bilbão, Spain M                 |
| 18 Jun        | Cruising the Malacca Straight                    | 23 Jul    | Bordeaux, France (Le Ve         |
| 19 Jun        | Phuket, Thailand                                 | 24 Jul    | Cruising the Bay of Biscay      |
| 20-22 Jun     | Cruising the Andaman Sea                         | 25 Jul    | Cork, Ireland (Cobh for B       |
|               | and the Bay of Bengal                            | 26 Jul    | Cruising the Irish Sea          |
| 23 Jun        | Colombo, Sri Lanka                               | 27 Jul    | Glasgow, Scotland (Gree         |
| 24-26 Jun     | Cruising the Arabian Sea                         | 28 Jul    | Liverpool, England              |
| 27 Jun        | Salalah, Oman                                    | 29 Jul    | Cruising the Irish Sea and      |
| 28 Jun - 1 Ju | Il Cruising the Arabian Sea,                     | 30 Jul    | London, United Kingdom          |
|               | Gulf of Aden and the Red Sea                     | 31 Jul    | Cruising the North Sea          |
| 2 Jul         | Aqaba, Jordan (for Petra)                        | 1Aug      | Bergen, Norway                  |
| 3-4 Jul       | Suez Canal Transit and Scenic Cruising           | 2 Aug     | Sognefjord/Skjolden, No         |
| 5 Jul         | Galilee/Nazareth, Israel (Haifa) M 🚖             | 3 Aug     | Cruising the Norwegian S        |
| 6 Jul         | Cruising the Mediterranean Sea                   | 4 Aug     | Lofoten Islands, Norway         |
| 7 Jul         | Crete, Greece (Chania) M                         | 5 Aug     | Tromsø, Norway                  |
| 8 Jul         | Cruising the Mediterranean Sea                   | 6 Aug     | Honningsvåg, Norway (fo         |
| 0.101         | and Tyrrhenian Seas                              | 7-8 Aug   | Cruising the Norwegian S        |
| 9 Jul         | Naples, Italy (for Capri & Pompeii)              | 9 Aug     | lsafjördur, Iceland $\clubsuit$ |
| 10 Jul        | Rome, Italy (Civitavecchia)                      | 10 Aug    | Reykjavik, Iceland ★            |
| 11 Jul        | Elba, Italy (Portoferraio)                       | 11-12 Aug | Cruising the North Atlanti      |
| 12 Jul        | Florence/Pisa, Italy (Livorno)                   |           | and Labrador Sea                |
| 13 Jul        | Toulon (La Seyne), Provence, France              | 13 Aug    | Nanortalik, Greenland 🕏         |
| 14 Jul        | Barcelona, Spain 🕇                               | 14 Aug    | Qaqortoq, Greenland ∜           |
|               |                                                  |           |                                 |

| DRT                                                                                | DATE      | PORT                                                                      |
|------------------------------------------------------------------------------------|-----------|---------------------------------------------------------------------------|
| allorca, Balearic Islands, Spain (Palma) M<br>uising the Balearic and Alboran Seas | 15-17 Aug | Cruising the Labrador Sea, Atlantic Ocean<br>and the Gulf of St. Lawrence |
| ngier, Morocco                                                                     | 18 Aug    | Halifax, Canada                                                           |
| isablanca, Morocco (for Marrakech) M                                               | 19 Aug    | Cruising the North Atlantic Ocean                                         |
| uising the Atlantic Ocean                                                          | 20 Aug    | New York, USA 🌜                                                           |
| sbon, Portugal                                                                     | 21 Aug    | New York, USA                                                             |
| uising the North Atlantic Ocean                                                    | 22-23 Aug | Cruising the North Atlantic Ocean                                         |
| d the Bay of Biscay                                                                | 24 Aug    | Miami, USA                                                                |
| bão, Spain M                                                                       | 25-26 Aug | Cruising the North Atlantic Ocean                                         |
| ordeaux, France (Le Verdon) M                                                      |           | and Caribbean Sea                                                         |
| uising the Bay of Biscay and Celtic Sea                                            | 27 Aug    | Cartagena, Colombia                                                       |
| ork, Ireland (Cobh for Blarney Castle) ★                                           | 28 Aug    | Panama Canal Full Transit New Locks                                       |
| uising the Irish Sea                                                               |           | and Scenic Cruising                                                       |
| asgow, Scotland (Greenock)                                                         | 29-31 Aug | Cruising the Pacific Ocean (cross the Equator)                            |
| verpool, England                                                                   | 1Sep      | Lima, Peru (Callao) 🌜                                                     |
| uising the Irish Sea and English Channel                                           | 2Sep      | Lima, Peru (Callao)                                                       |
| ndon, United Kingdom (Dover) 🕇                                                     | 3 Sep     | Pisco, Peru (General San Martin)                                          |
| uising the North Sea                                                               | 4-7 Sep   | Cruising the South Pacific Ocean                                          |
| ergen, Norway                                                                      | 8 Sep     | Easter Island, Chile Scenic Cruising                                      |
| gnefjord/Skjolden, Norway M                                                        | 9-10 Sep  | Cruising the South Pacific Ocean                                          |
| uising the Norwegian Sea                                                           | 11 Sep    | Pitcairn Island, British Overseas Territory,                              |
| foten Islands, Norway (Svolvær) M 🕏                                                |           | Scenic Cruising                                                           |
| omsø, Norway                                                                       | 12-13 Sep | Cruising the South Pacific Ocean                                          |
| onningsvåg, Norway (for North Cape)                                                | 14 Sep    | Tahiti, French Polynesia (Papeete) 🕇                                      |
| uising the Norwegian Sea                                                           | 15 Sep    | Moorea, French Polynesia 🕹                                                |
| fjördur, Iceland 🕏                                                                 | 16-17 Sep | Cruising the South Pacific Ocean                                          |
| ykjavik, Iceland 🚖                                                                 | 18 Sep    | Cross the International Dateline                                          |
| uising the North Atlantic Ocean                                                    | 20-21Sep  | Cruising the South Pacific Ocean                                          |
| d Labrador Sea                                                                     | 22 Sep    | Auckland, New Zealand 🚖                                                   |
| nortalik, Greenland 🕏                                                              | 23-25 Sep | Cruising the Tasman Sea                                                   |
| 0                                                                                  |           |                                                                           |