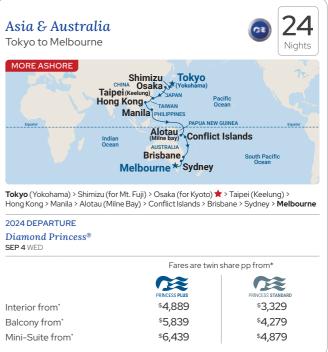

| New Zealand<br>Roundtrip from Syd  | ney                                                                 | 01                                          | ) 14<br>Nights            | Asia & Austral<br>Sydney to Tokyo                              |
|------------------------------------|---------------------------------------------------------------------|---------------------------------------------|---------------------------|----------------------------------------------------------------|
| AUSTRALIA                          | Bay of Isl<br>Au<br>Tasman<br>Sea                                   | ckland<br>Fauranga<br>New ZEALAND<br>Victon | South<br>Pacific<br>Ocean | MORE ASHORE                                                    |
|                                    | Park Scenic Cruising > Dunedi<br>cton (for Marlborough Wine Re      |                                             |                           | <b>Sydney</b> > Alotau (Milne Bay<br>Kagoshima > Kobe (for Kyo |
|                                    | yuney                                                               |                                             |                           | 2024 DEPARTURE                                                 |
| 2024 DEPARTURES<br>Royal Princess® |                                                                     |                                             |                           | Diamond Princess®<br>Sep 4 <sup>°</sup> MON                    |
| Nov 16 SAT Dec 7° SAT              | Dec 21" SAT                                                         |                                             |                           |                                                                |
| 2025 DEPARTURES                    |                                                                     |                                             |                           | 2025 DEPARTURE                                                 |
| Royal Princess®                    | Crown Pr                                                            | rincess®                                    |                           | Diamond Princess®<br>Feb 21 FRI                                |
| Jan 4° SAT Jan 18° SAT             | Feb 1° SAT Jan 11# SAT                                              | Feb 8# SAT                                  | Feb 22# SAT               |                                                                |
|                                    | Faresare                                                            | twin share pp fror                          | m*                        |                                                                |
|                                    |                                                                     |                                             | $\approx$                 |                                                                |
|                                    | PRINCESS PLUS                                                       | PRINCES                                     | SS STANDARD               | Interior from*                                                 |
| Interior from*                     | \$3,209                                                             |                                             | 2,299                     | Balcony from*                                                  |
| Balcony from*                      | \$4,109                                                             |                                             | 3,199                     | Mini-Suite from*                                               |
| Mini-Suite from <sup>*</sup>       | \$4,759                                                             | \$3                                         | 3,849                     |                                                                |
|                                    | Royal Princess® sailing. Fares for<br>and ports vary. See princess. |                                             | vary.                     | *Fares are based on 21/2/25<br>^Operates in reverse. Itiner    |

^Ope #Itinerary and ports vary. See princess.com

| Asia & Australia<br>Sydney to Tokyo                                                                                                                                         | 22<br>Nights |
|-----------------------------------------------------------------------------------------------------------------------------------------------------------------------------|--------------|
| MORE ASHORE<br>CHINA Shimizu JAPAN<br>Kobe Tokyo<br>Kagoshima Taipei(keelung)<br>Hong Kong Taipei(keelung)<br>Manila PHILIPPINES                                            | Equator      |
| Indian<br>Ocean<br>Near Alotau<br>(Milne bay)<br>Conflict Islands<br>South Pacific<br>Ocean<br>Sydney                                                                       |              |
| <b>Sydney</b> > Alotau (Milne Bay) > Conflict Islands > Manila > Hong Kong ★ > Taipei (K<br>Kagoshima > Kobe (for Kyoto) > Shimizu (for Mt. Fuji) > <b>Tokyo</b> (Yokohama) | eelung) >    |
| 2024 DEPARTURE                                                                                                                                                              |              |
| Diamond Princess®<br>Sep 4° MON                                                                                                                                             |              |

Fares are twin share pp from\* 

|                | PRINCESS PLUS | PRINCESS STANDARD |
|----------------|---------------|-------------------|
| terior from*   | \$4,429       | \$2,999           |
| alcony from*   | \$5,229       | \$3,799           |
| ni-Suite from* | \$5,729       | \$4,299           |
|                |               |                   |

25 sailing. Fares for other dates may vary. erary and ports may vary. See princess.com

| 2024 DEPARTURES                        | 5                    |                |                     |
|----------------------------------------|----------------------|----------------|---------------------|
| Royal Princess®<br>Nov 10 SUN 6 nights | Nov 30° SAT 7 nights |                |                     |
|                                        |                      | Fares are twin | share pp from*      |
|                                        |                      | <b>1</b>       |                     |
|                                        |                      | PRINCESS PLUS  | PRINCESS STANDARD   |
| Interior from*                         |                      | \$1,489        | \$1,099             |
| Balcony from*                          |                      | \$1,789        | <sup>\$</sup> 1,399 |
| Mini-Suite from*                       |                      | \$2,139        | \$1,749             |