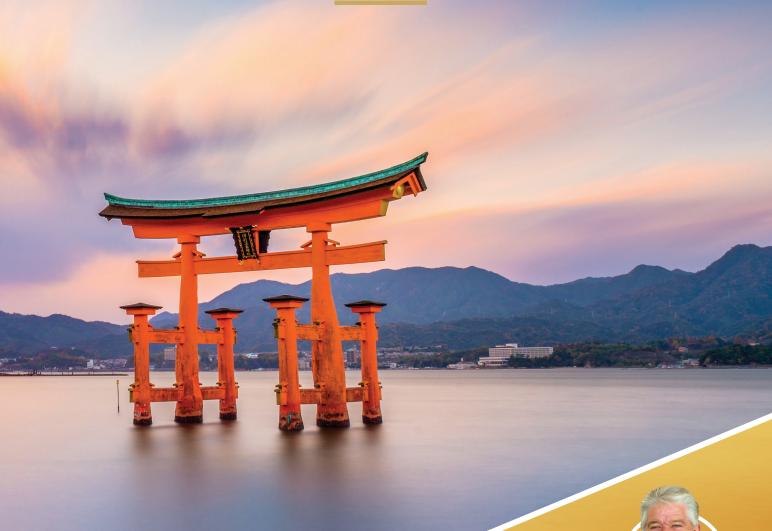

# HIROSHIMA & MIYAJIMA, JAPAN DAY 12 - Thursday 15 May 2024

Arriving into port this morning, your day may begin with a moment of reflection on a visit to Hiroshima. Visit the Peace Memorial Park and World Heritage listed Atomic Bomb Dome and absorb the importance of Hiroshima's history and admire the city's determination to endure and overcome. Journey toward the small island of Miyajima this afternoon, known for its serene, water hemmed views.